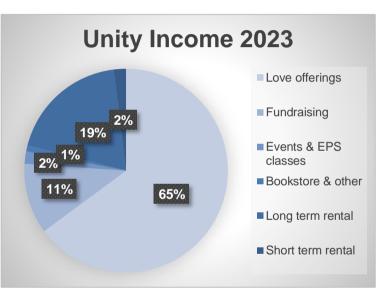

#### Where did our income come from in 2023?

| 2023              | Budget     | Actual    | Variance    |
|-------------------|------------|-----------|-------------|
| Love offerings    | \$ 500,000 | \$439,215 | \$ (60,785) |
| Fundraising       | 10,000     | 75,723    | 65,723      |
| Events            | -          | 7,857     | 7,857       |
| EPS classes       | 4,000      | 5,414     | 1,414       |
| Bookstore sales   | 3,600      | 4,158     | 558         |
| Other income      | 2,000      | 2,167     | 167         |
| Long term rental  | 129,000    | 129,000   | -           |
| Short term rental | 10,000     | 13,260    | 3,260       |
| To be determined  | 64,000     | -         | (64,000)    |