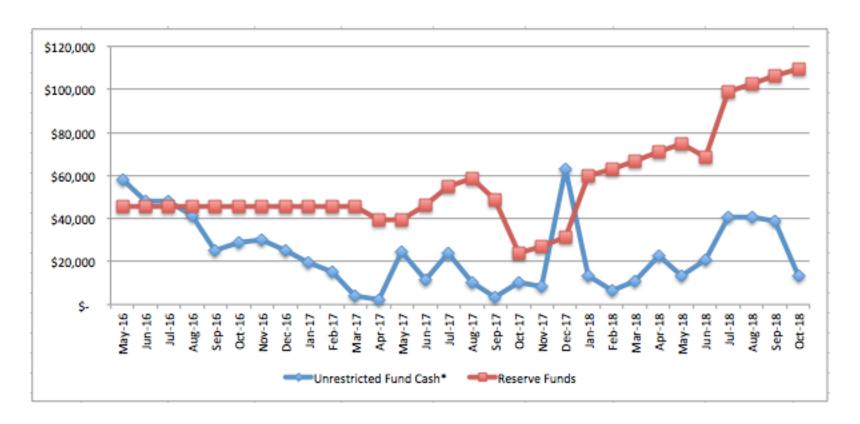

### **Unrestricted Cash & Reserves Trends**

(this is what we use to run the church)