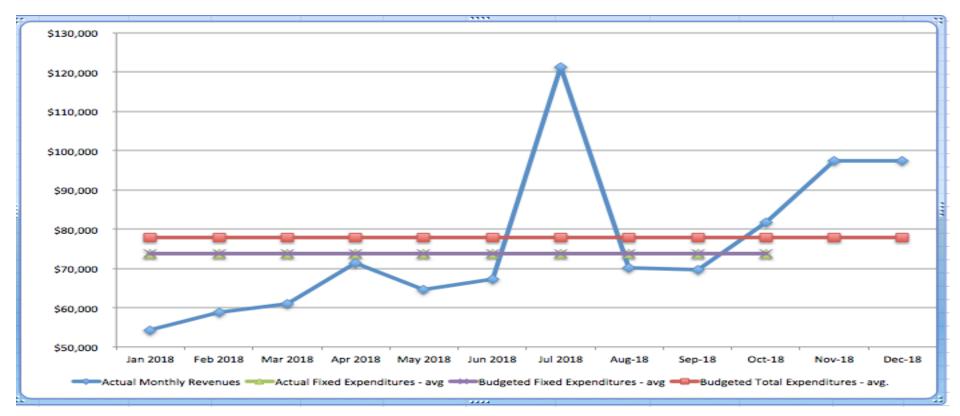

# UNRESTRICTED Revenues vs. Expenditures

**Expenditures** = cash spent so loan principal but no depreciation

#### **CHALLENGES**

 Love offerings and other 'revenues' through October were not consistent enough to cover expenses each month