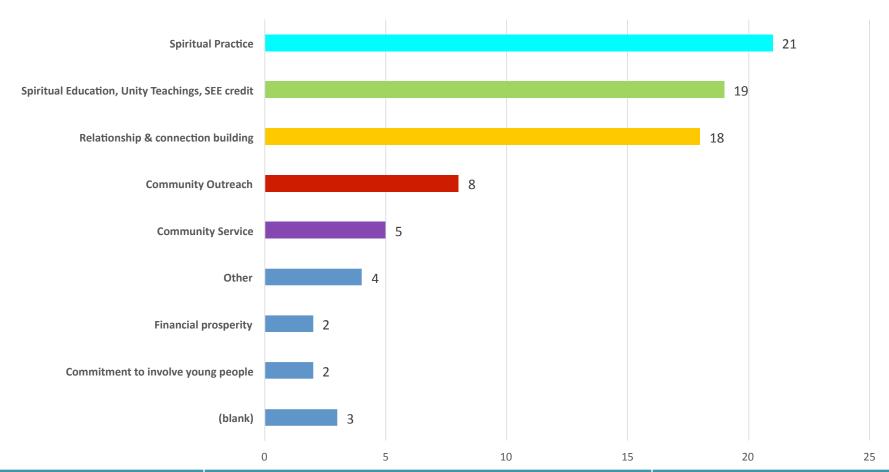

#### **Current Book an Event categories:**

- Spiritual Education, Unity teachings, SEE Credit
- Spiritual Practice
- Community Service
- Relationship & connection building
- Community Outreach
- Commitment to involve young people
- Financial prosperity
- Other

### UniSync – our first year

UniSync by Mission/Goals category